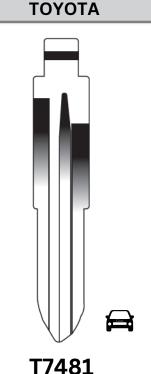

# **MAZDA**

T7468 **SWIFT/BALENO** 

[Pouch of 10]

**ALL MODELS** 

[Pouch of 10]