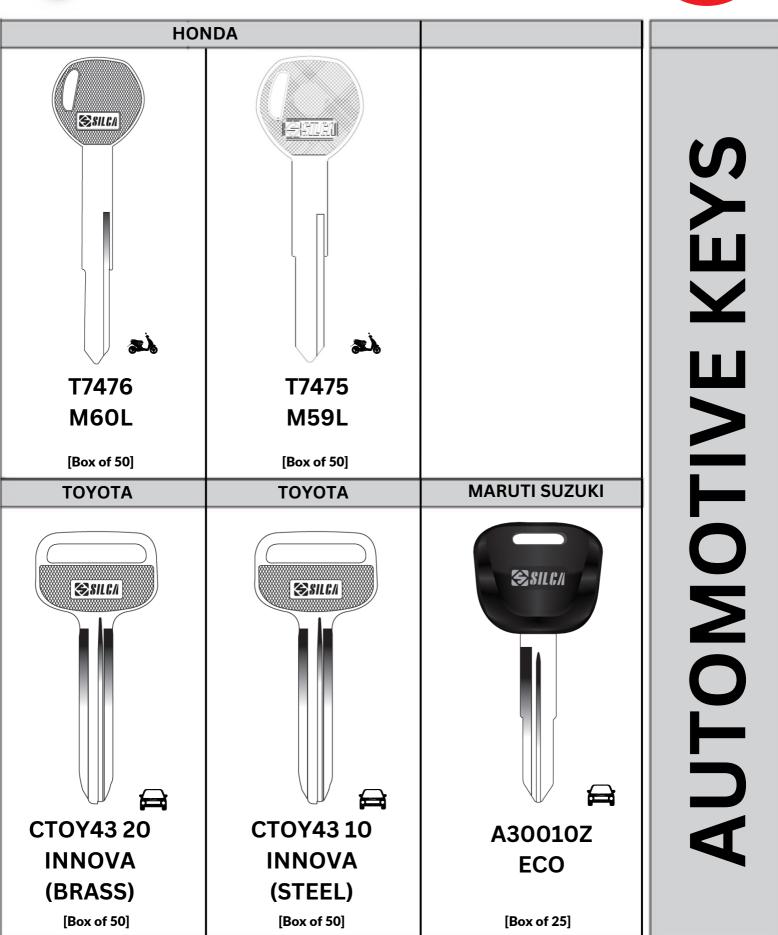

# 2023 | MS JAN - MAR | 01



NEW KEYS COLLECTION



















# DOMESTIC KEYS

# A1029Z K57 [Box of 50]



[Box of 50]



















# **MAZDA**



T7468 **SWIFT/BALENO** 

[Pouch of 10]



**ALL MODELS** 

[Pouch of 10]







## **DOWNLOAD** MINDA SILCA APP





Important In compliance with current regulations relating to industrial property, we hereby state that the trade-mark or trade names mentioned in our catalogue are the exclusive property of authorized manufacturer of locks and users. Said trade-marks or trade names are nominated only for the purpose of information so that any lock for which our keys are made can be rapidly identified. This catalogue is reserved exclusively for professional key cutters who use Minda Silca products. All information and illustration in this catalogue are for guidance only. MindaSilca reserves the