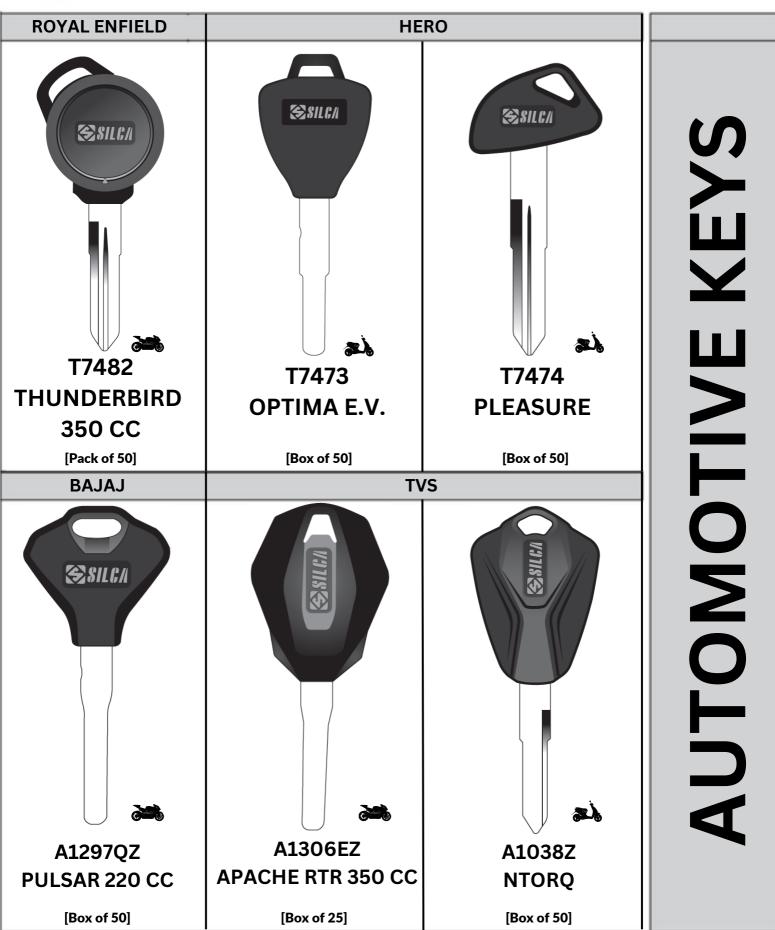

# 2023 | MS JAN - MAR | 01



NEW KEYS COLLECTION



















# DOMESTIC KEYS

# A1029Z K57 [Box of 50]



[Box of 50]



















# **MAZDA**



T7468 **SWIFT/BALENO** 

[Pouch of 10]



**ALL MODELS** 

[Pouch of 10]







## **DOWNLOAD** MINDA SILCA APP





Important In compliance with current regulations relating to industrial property, we hereby state that the trade-mark or trade names mentioned in our catalogue are the exclusive property of authorized manufacturer of locks and users. Said trade-marks or trade names are nominated only for the purpose of information so that any lock for which our keys are made can be rapidly identified. This catalogue is reserved exclusively for professional key cutters who use Minda Silca products. All information and illustration in this catalogue are for guidance only. MindaSilca reserve