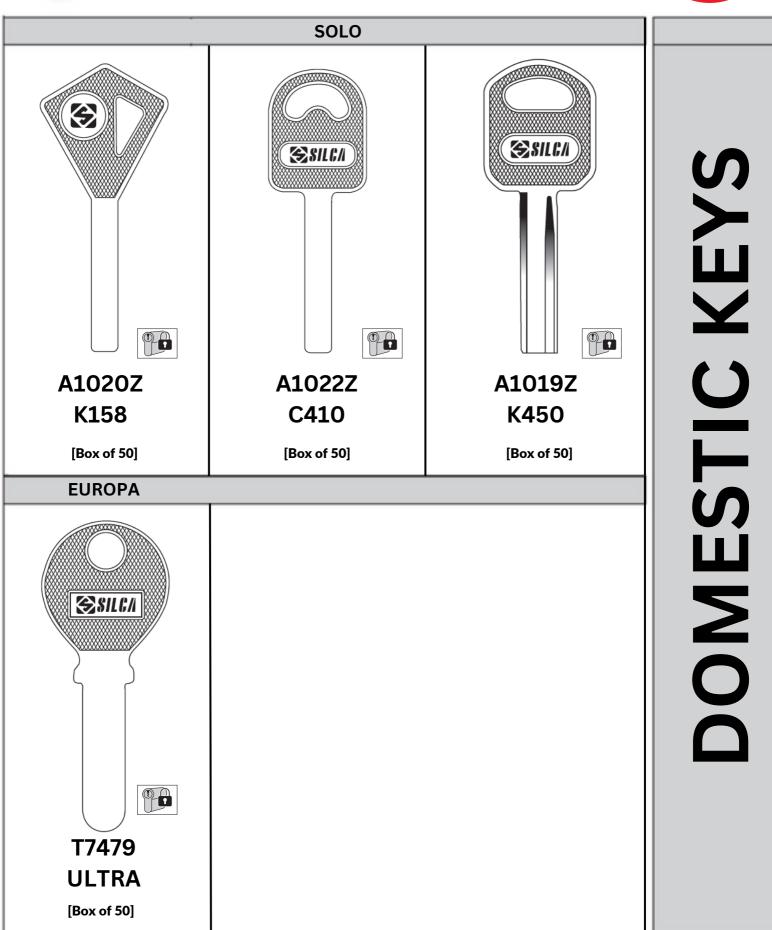

# 2023 | MS JAN - MAR | 01



NEW KEYS COLLECTION



















# DOMESTIC KEYS

# A1029Z K57 [Box of 50]



[Box of 50]



















# **MAZDA**



T7468 **SWIFT/BALENO** 

[Pouch of 10]



**ALL MODELS** 

[Pouch of 10]







## **DOWNLOAD** MINDA SILCA APP





Important In compliance with current regulations relating to industrial property, we hereby state that the trade-mark or trade names mentioned in our catalogue are the exclusive property of authorized manufacturer of locks and users. Said trade-marks or trade names are nominated only for the purpose of information so that any lock for which our keys are made can be rapidly identified. This catalogue is reserved exclusively for professional key cutters who use Minda Silca products. All information and illustration in this catalogue are for guidance only. MindaSilca reserves the right to alter designs, dimensions or prices without prior notice. The c